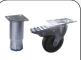

## **GENERAL FEATURES**

| EURONORM refrigerated upright cabinet                     | • |
|-----------------------------------------------------------|---|
| Stainless Steel exterior and interior                     | • |
| Ventilated Cooling                                        | • |
| Automatic defrost with electric heater                    | • |
| Engine made with "Cassette system"                        | • |
| Evaporator with anti-corrosion treatment                  | • |
| Foaming Agent Cyclopentane (75mm per side)                | • |
| Digital Thermostat                                        | • |
| White backlit main switch                                 | • |
| Opening door alarm                                        | • |
| Removable Gasket                                          | • |
| LED light and lock fitted as standard                     | • |
| Door: Self closing and reversible door fitted as standard | • |
| Set of 10 slides for bakery tray 600X400                  | • |
| N.4 S/S Adjustable feet - (Lockable castor as Optional)   | • |
| Energy efficiency class: D                                | • |