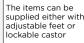

## **GENERAL FEATURES**

| EURONORM refrigerated upright cabinet                     | • |
|-----------------------------------------------------------|---|
| Stainless Steel exterior and interior                     | • |
| Ventilated Cooling                                        | • |
| Automatic defrost with electric heater                    | • |
| Engine made with "Cassette system"                        | • |
| Evaporator with anti-corrosion treatment                  | • |
| Foaming Agent Cyclopentane (75mm per side)                | • |
| Digital Thermostat                                        | • |
| White backlit main switch                                 | • |
| Opening door alarm                                        | • |
| Removable Gasket                                          | • |
| LED light and lock fitted as standard                     | • |
| Door: Self closing and reversible door fitted as standard | • |
| Set of 10 slides for bakery tray 600X400                  | • |
| N.4 S/S Adjustable feet - (Lockable castor as Optional)   | • |
| Energy efficiency class: D                                | • |